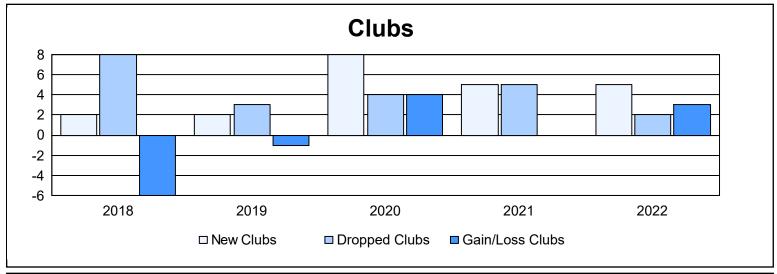

District H 4 As of June 2022 Cumulative

| Year      | New<br>Clubs | Dropped<br>Clubs | Gain/<br>Loss<br>Clubs | New<br>Members | Charter<br>Members | Reinstate<br>Members | Transfer<br>Members | Total<br>Member<br>Added | Total<br>Members<br>Dropped | Gain/<br>Loss<br>Members |
|-----------|--------------|------------------|------------------------|----------------|--------------------|----------------------|---------------------|--------------------------|-----------------------------|--------------------------|
| 2017-2018 | 2            | 8                | -6                     | 227            | 50                 | 64                   | 7                   | 348                      | 515                         | -167                     |
| 2018-2019 | 2            | 3                | -1                     | 179            | 48                 | 8                    | 14                  | 249                      | 366                         | -117                     |
| 2019-2020 | 8            | 4                | 4                      | 184            | 189                | 13                   | 8                   | 394                      | 337                         | 57                       |
| 2020-2021 | 5            | 5                | 0                      | 342            | 139                | 17                   | 8                   | 506                      | 365                         | 141                      |
| 2021-2022 | 5            | 2                | 3                      | 310            | 137                | 58                   | 8                   | 513                      | 409                         | 104                      |
| Average   | 4            | 4                | 0                      | 248            | 113                | 32                   | 9                   | 402                      | 398                         | 4                        |